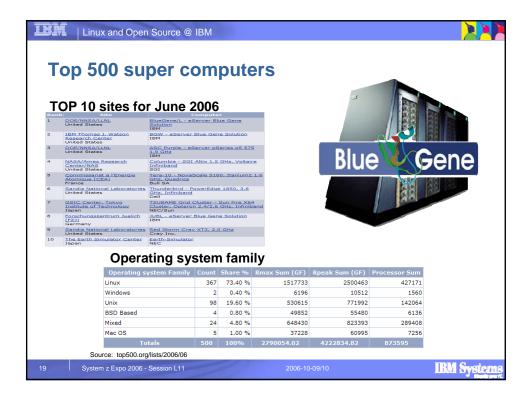

| Linux and Open Source @ IBM                |                                                    |
|--------------------------------------------|----------------------------------------------------|
| Linux on IBM hardwai ibm.com/eserver/linux | re                                                 |
| <ul><li>System x</li></ul>                 | Intel Xeon, AMD Opteron                            |
| <ul> <li>System p, System i</li> </ul>     | IBM POWER                                          |
| <ul> <li>BladeCenter</li> </ul>            | Intel Xeon, AMD Opteron,<br>IBM POWER, IBM Cell BE |
| <ul> <li>System Cluster</li> </ul>         | Intel Xeon, AMD Opteron, IBM POWER                 |
| <ul> <li>System Blue Gene</li> </ul>