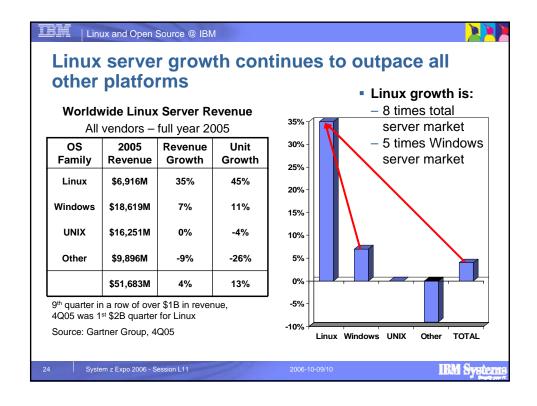

| Linux and Open Source @ IBM                |                                                    |
|--------------------------------------------|----------------------------------------------------|
| Linux on IBM hardwai ibm.com/eserver/linux | re                                                 |
| <ul><li>System x</li></ul>                 | Intel Xeon, AMD Opteron                            |
| <ul> <li>System p, System i</li> </ul>     | IBM POWER                                          |
| <ul> <li>BladeCenter</li> </ul>            | Intel Xeon, AMD Opteron,<br>IBM POWER, IBM Cell BE |
| <ul> <li>System Cluster</li> </ul>         | Intel Xeon, AMD Opteron, IBM POWER                 |
| <ul> <li>System Blue Gene</li> </ul>       | IBM POW