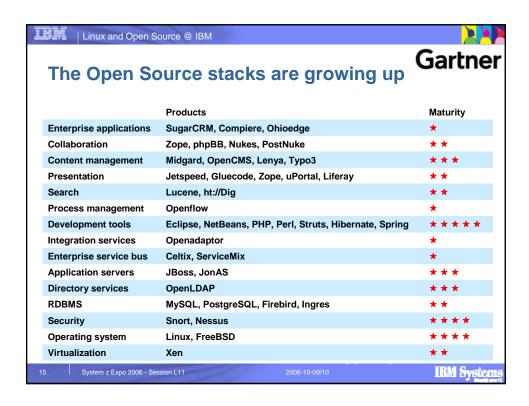

| Linux and Open Source @ IBM                |                                                    |
|--------------------------------------------|----------------------------------------------------|
| Linux on IBM hardwai ibm.com/eserver/linux | re                                                 |
| <ul><li>System x</li></ul>                 | Intel Xeon, AMD Opteron                            |
| <ul> <li>System p, System i</li> </ul>     | IBM POWER                                          |
| <ul> <li>BladeCenter</li> </ul>            | Intel Xeon, AMD Opteron,<br>IBM POWER, IBM Cell BE |
| <ul> <li>System Cluster</li> </ul>         | Intel Xeon, AMD Opteron, IBM POWER                 |
| <ul> <li>System Blue Gene</li> </u