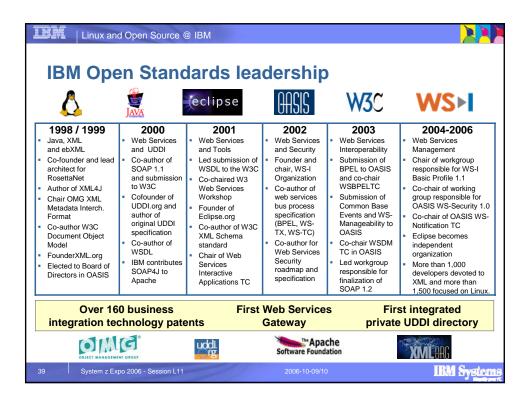

| Linux and Open Source @ IBM                |                                                    |
|--------------------------------------------|----------------------------------------------------|
| Linux on IBM hardwai ibm.com/eserver/linux | re                                                 |
| <ul><li>System x</li></ul>                 | Intel Xeon, AMD Opteron                            |
| <ul> <li>System p, System i</li> </ul>     | IBM POWER                                          |
| <ul> <li>BladeCenter</li> </ul>            | Intel Xeon, AMD Opteron,<br>IBM POWER, IBM Cell BE |
| <ul> <li>System Cluster</li> </ul>         | Intel Xeon, AMD Opteron, IBM POWER                 |
| <ul> <li>System Blue Gene</li> </ul>       | IBM POWER