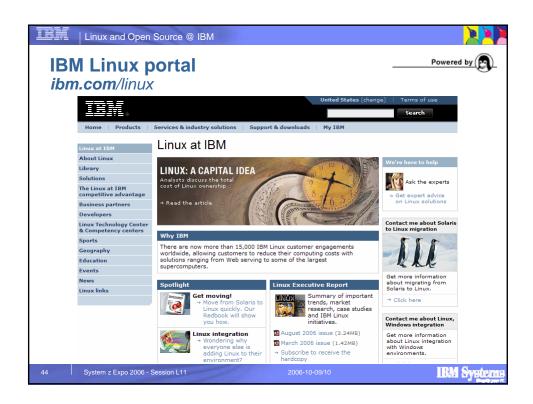

| Linux and Open Source @ IBM                |                                                    |
|--------------------------------------------|----------------------------------------------------|
| Linux on IBM hardwai ibm.com/eserver/linux | re                                                 |
| <ul><li>System x</li></ul>                 | Intel Xeon, AMD Opteron                            |
| <ul> <li>System p, System i</li> </ul>     | IBM POWER                                          |
| <ul> <li>BladeCenter</li> </ul>            | Intel Xeon, AMD Opteron,<br>IBM POWER, IBM Cell BE |
| <ul> <li>System Cluster</li> </ul>         | Intel Xeon, AMD Opteron, IBM POWER                 |
| <ul> <li>System Blue Gene</li> </ul>       | IBM POWER