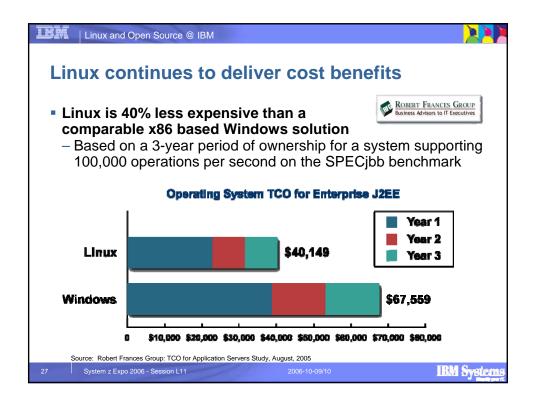

| Linux and Open Source @ IBM                |                                                    |
|--------------------------------------------|----------------------------------------------------|
| Linux on IBM hardwai ibm.com/eserver/linux | re                                                 |
| <ul><li>System x</li></ul>                 | Intel Xeon, AMD Opteron                            |
| <ul> <li>System p, System i</li> </ul>     | IBM POWER                                          |
| <ul> <li>BladeCenter</li> </ul>            | Intel Xeon, AMD Opteron,<br>IBM POWER, IBM Cell BE |
| <ul> <li>System Cluster</li> </ul>         | Intel Xeon, AMD Opteron, IBM POWER                 |
| <ul> <li>System Blue Gene</li> </ul>       | IBM POWER