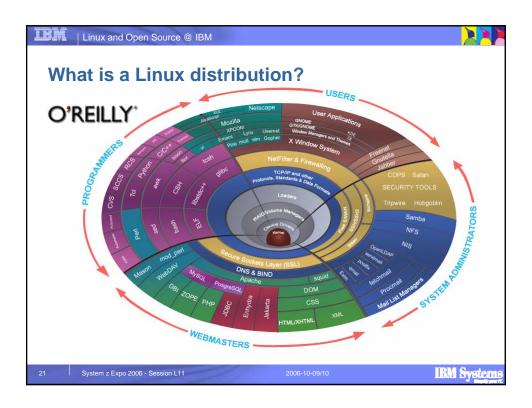

| Linux and Open Source @ IBM                |                                                    |
|--------------------------------------------|----------------------------------------------------|
| Linux on IBM hardwai ibm.com/eserver/linux | re                                                 |
| <ul><li>System x</li></ul>                 | Intel Xeon, AMD Opteron                            |
| <ul> <li>System p, System i</li> </ul>     | IBM POWER                                          |
| <ul> <li>BladeCenter</li> </ul>            | Intel Xeon, AMD Opteron,<br>IBM POWER, IBM Cell BE |
| <ul> <li>System Cluster</li> </ul>         | Intel Xeon, AMD Opteron, IBM POWER                 |
| <ul> <li>System Blue Gene</li> </ul>       | I